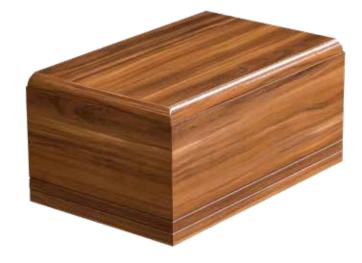

# Premium Solid Wood Caskets and Urns

Our solid wood caskets are manufactured using the highest quality species of mahogany, macrocarpa, rimu and pine, the warmth and beauty of which is unsurpassed.

Handcrafted by master craftsmen here in Canterbury, our solid wood caskets are strong and beautiful - no two pieces are exactly the same. As a renewable source, solid wood is the environmentally sound choice.

Solid Rimu Ashley Urn \$490

Oxford Solid Raised Lid \$4,795

Solid Rosewood Ashley Urn \$490

**Solid Rosewood Stafford Couch** \$6,995

The Langston Maple \$2,560

Maple Urn \$260