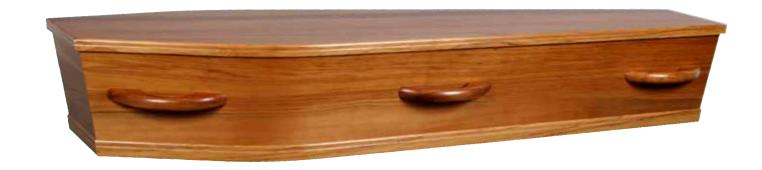

All Paterson's caskets are made by local tradespeople.

Speak to your Funeral Director about which option works best for you.

Maple Flat Lid \$2,030 Maple Matte Urn \$260

Light Oak Flat Lid \$2,135 Light Oak Urn \$260

Driftwood Flat Lid \$2,135 Driftwood Urn \$260

Silver handle option available

Whitewash Flat Lid \$2,135 Whitewash Urn \$260

Rosewood Raised Lid \$2,590 Rosewood Urn \$260

Rimu Veneer Flat Lid \$2,750 Veneer Rimu Urn \$330

Rimu Veneer Raised Lid \$3,125 Solid Rimu Ashley Urn \$490