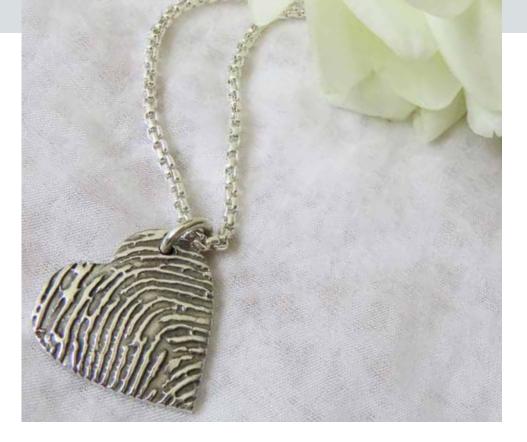

# Precious silver mementos touched by someone you love

Capture and cherish the unique fingerprint of your loved one in a fine silver keepsake. Once an order is placed, your Funeral Director will liaise with a Fingerprint Memories NZ jeweller.

### **Textured Fingerprint Pendants**

Heart, Star, Circle.

\$215

### **Original Fingerprint Pendants**

Oval, Tear Drop, Dog Tag. **\$215** 