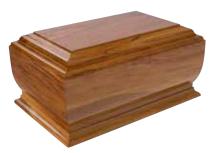

# Premium Solid Wood Caskets and Urns

Our solid wood caskets are manufactured using the highest quality species of mahogany, macrocarpa, rimu and pine, the warmth and beauty of which is unsurpassed.

Handcrafted by master craftsmen here in Canterbury, our solid wood caskets are strong and beautiful - no two pieces are exactly the same. As a renewable source, solid wood is the environmentally sound choice.

Solid Rimu Ashley Urn \$490

Oxford Solid Raised Lid \$4,795

Solid Rosewood Ashley Urn \$490

**Solid Rosewood Stafford Couch** \$6,995

The Langston Maple \$2,560

Maple Urn \$260