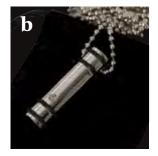

# Keep your loved ones close with our keepsake jewellery

- a. Claddagh Celtic Cross Sterling Silver or Two Tone. \$326
- b. Striped Cylinder with Crystal Stainless Steel. \$108
- c. Companion Infinity Love Knot Sterling Silver or Gold-Plated. \$326
- d. For Eternity Stainless Steel. \$69.95
- e. Black Bullet Stainless Steel. \$79.95
- f. Crying Heart Stainless Steel. \$99.95
- g. Hidden Heart Stainless Steel. \$69.95
- h. Gold Angel Stainless Steel. \$79.95
- i. Small Silver Bullet Stainless Steel. \$69.95
- j. Sabre Tooth Stainless Steel. \$99.95
- k. Special Teddy Stainless Steel. \$79.95
- l. Angela's Heart / Footprints Stainless Steel. \$99.95