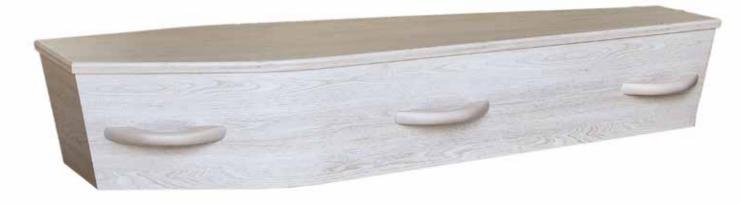

All Paterson's caskets are made by local tradespeople.

Speak to your Funeral Director about which option works best for you.

Maple Flat Lid \$2,030 Maple Matte Urn \$260

Light Oak Flat Lid \$2,135 Light Oak Urn \$260

Driftwood Flat Lid \$2,135 Driftwood Urn \$260

Silver handle option available

Whitewash Flat Lid \$2,135 Whitewash Urn \$260

Rosewood Raised Lid \$2,590 Rosewood Urn \$260

Rimu Veneer Flat Lid \$2,750 Veneer Rimu Urn \$330