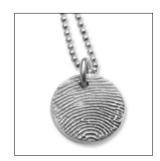

# Precious silver mementos touched by someone you love

Capture and cherish the unique fingerprint of your loved one in a fine silver keepsake. Once an order is placed, your Funeral Director will liaise with a Fingerprint Memories NZ jeweller.

### **Original Fingerprint Pendants**

Oval, Tear Drop, Dog Tag. **\$215** 