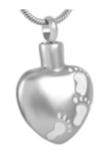

# Keep your loved ones close with our keepsake jewellery

- a. Claddagh Celtic Cross Sterling Silver or Two Tone. \$326
- b. Striped Cylinder with Crystal Stainless Steel. \$108
- c. Companion Infinity Love Knot Sterling Silver or Gold-Plated. \$326
- d. For Eternity Stainless Steel. \$69.95
- e. Black Bullet Stainless Steel. \$79.95
- f. Crying Heart Stainless Steel. \$99.95
- g. Hidden Heart Stainless Steel. \$69.95
- h. Gold Angel Stainless Steel. \$79.95
- i. Small Silver Bullet Stainless Steel. \$69.95
- j. Sabre Tooth Stainless Steel. \$99.95
- k. Special Teddy Stainless Steel. \$79.95
- l. Angela's Heart / Footprints Stainless Steel. \$99.95