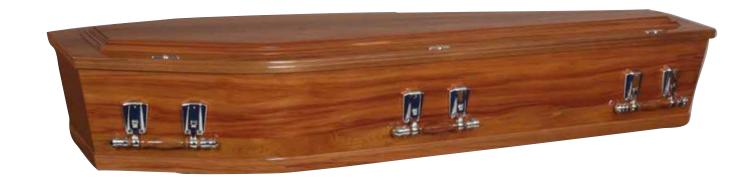

# Premium Solid Wood Caskets and Urns

Our solid wood caskets are manufactured using the highest quality species of mahogany, macrocarpa, rimu and pine, the warmth and beauty of which is unsurpassed.

Handcrafted by master craftsmen here in Canterbury, our solid wood caskets are strong and beautiful - no two pieces are exactly the same. As a renewable source, solid wood is the environmentally sound choice.

Solid Rimu Ashley Urn \$490

Oxford Solid Raised Lid \$4,795

Solid Rosewood Ashley Urn \$490

**Solid Rosewood Stafford Couch** \$6,995

The Langston Maple \$2,560

Maple Urn \$260