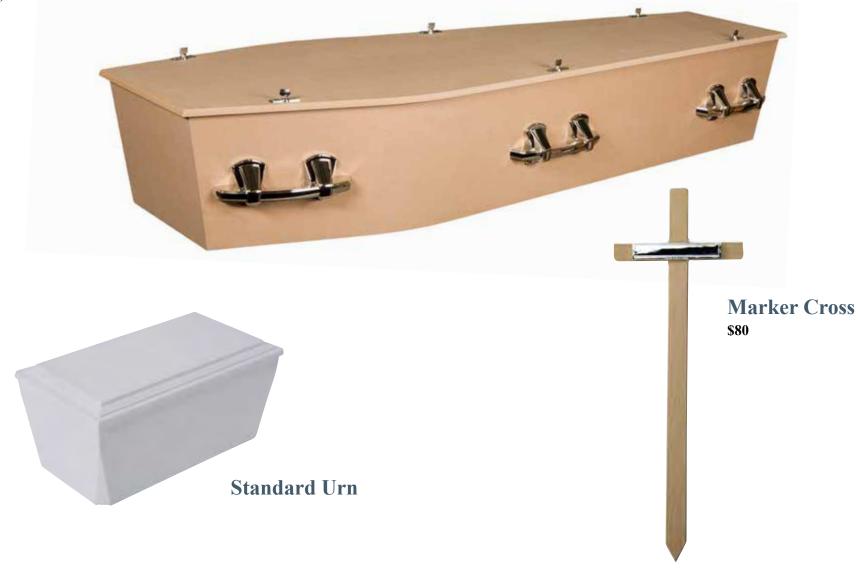

# Traditional Caskets and Urns

Our traditional range encompasses our particleboard/MDF and wooden veneered options. New Zealand MDF is made from renewable, sustainable local forests (predominantly pine). Our caskets are available with flat lid or raised lid options and most have matching urns.

### **Wooden Urns**

Foil Urns available in Maple, Rosewood, Light Oak, Whitewash and Driftwood. Maple available in Matte or Gloss finish.

**\$260** 