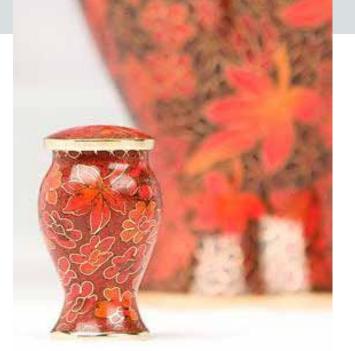

### **Etienne Autumn Leaves**

Large Urn \$795 Keepsake \$180 Heart \$200

## The delicate Art of Cloisonné

Cloisonné is a centuries old enamelling technique, which consists of soldering delicate silver wire onto a metal surface. Once a design is created, the resulting cellular spaces, called cloisons (French: "partitions" or "compartments") are filled with enamel paste. Multiple options to suit your needs, available in two designs Etienne Autumn Leaves and Etienne Butterfly.