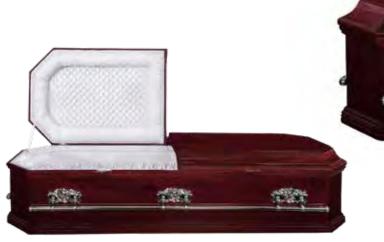

# Premium Solid Wood Caskets and Urns

Our solid wood caskets are manufactured using the highest quality species of mahogany, macrocarpa, rimu and pine, the warmth and beauty of which is unsurpassed.

Handcrafted by master craftsmen here in Canterbury, our solid wood caskets are strong and beautiful - no two pieces are exactly the same. As a renewable source, solid wood is the environmentally sound choice.

Solid Rimu Ashley Urn \$490

Oxford Solid Raised Lid \$4,795

Solid Rosewood Ashley Urn \$490

**Solid Rosewood Stafford Couch** \$6,995

The Langston Maple \$2,560

Maple Urn \$260