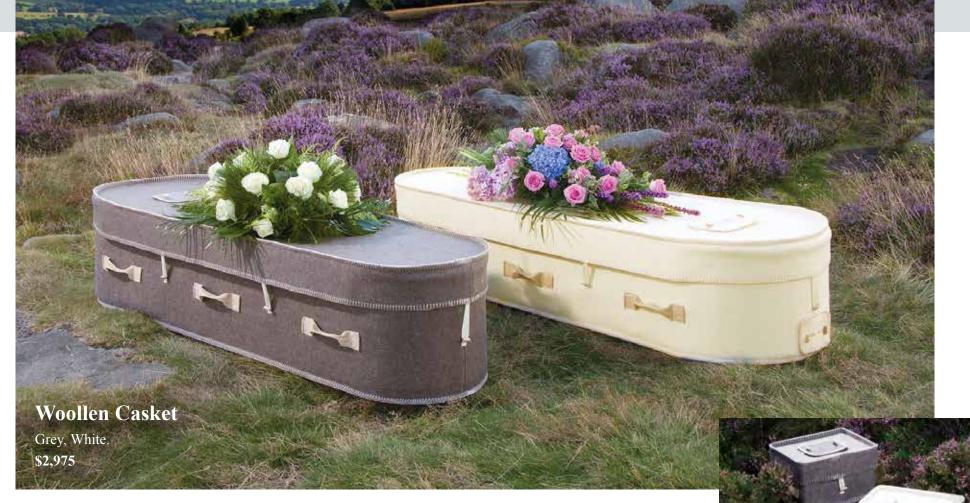

### New Zealand Wool Blend

Made from New Zealand Wool Blend - 3 fleeces per casket, Biodegradable and environmentally friendly. Woollen caskets are supported on a strong recycled cardboard frame and strongly reinforced with jute. The interior is generously lined with organic cotton and attractively edged with jute, the waterproof base is also biodegradable.

Completed with a personalised embroidered woollen name plate, all the materials used are readily biodegradable and suitable for cremation and burial.