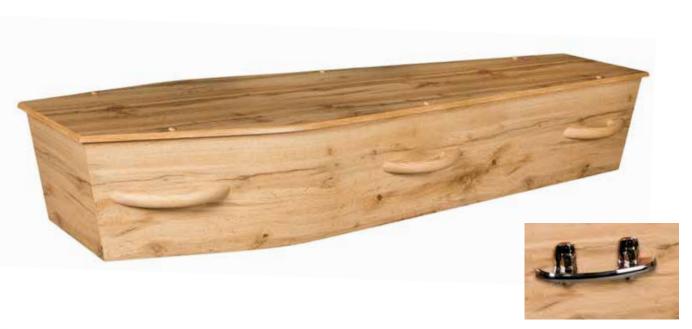

# Traditional Caskets and Urns

Our traditional range encompasses our particleboard/MDF and wooden veneered options. New Zealand MDF is made from renewable, sustainable local forests (predominantly pine). Our caskets are available with flat lid or raised lid options and most have matching urns.

All Paterson's caskets are made by local tradespeople.

Speak to your Funeral Director about which option works best for you.

Maple Flat Lid \$2,030 Maple Matte Urn \$260

Light Oak Flat Lid \$2,135 Light Oak Urn \$260

Driftwood Flat Lid \$2,135 Driftwood Urn \$260

Silver handle option available

Whitewash Flat Lid \$2,135 Whitewash Urn \$260

Rosewood Raised Lid \$2,590 Rosewood Urn \$260

Rimu Veneer Flat Lid \$2,750 Veneer Rimu Urn \$330