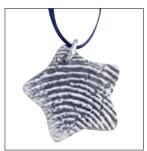

# Precious silver mementos touched by someone you love

Capture and cherish the unique fingerprint of your loved one in a fine silver keepsake. Once an order is placed, your Funeral Director will liaise with a Fingerprint Memories NZ jeweller.

### **Textured Fingerprint Pendants**

Heart, Star, Circle.

\$215