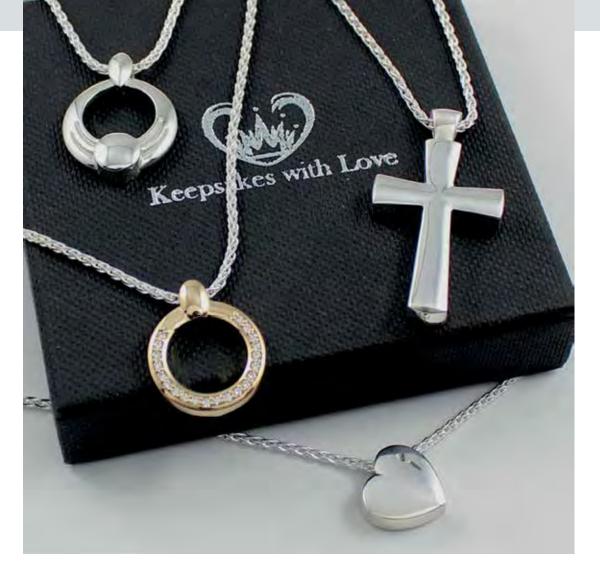

# Keepsakes with Love

Keepsakes with Love jewellery is a beautiful way of celebrating your memories, enabling you to hold the memories in your hands and close to your heart, finding peace.

Designed and crafted in New Zealand, Keepsake with Love have a range of sensitive memorabilia including pendants, rings, and glass vial pendants.

Our keepsakes can be filled with a small amount of ashes, a lock of hair, or any other small keepsake.

All Keepsakes can be made in any metal combination and set with your favourite stone.

Ask to see the full range of jewellery available.

### **Keepsakes with Love**

All pendants are supplied with Sterling Silver wheat chains in any length: please state length when ordering. 9ct Gold chains are also available on request.

Prices start from \$230