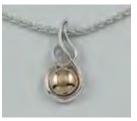

# Keep your loved ones close with our keepsake jewellery

- a. Claddagh Celtic Cross Sterling Silver or Two Tone. \$326
- b. Striped Cylinder with Crystal Stainless Steel. \$108
- c. Companion Infinity Love Knot Sterling Silver or Gold-Plated. \$326
- d. For Eternity Stainless Steel. \$69.95
- e. Black Bullet Stainless Steel. \$79.95
- f. Crying Heart Stainless Steel. \$99.95
- g. Hidden Heart Stainless Steel. \$69.95
- h. Gold Angel Stainless Steel. \$79.95
- i. Small Silver Bullet Stainless Steel. \$69.95
- j. Sabre Tooth Stainless Steel. \$99.95
- k. Special Teddy Stainless Steel. \$79.95
- l. Angela's Heart / Footprints Stainless Steel. \$99.95