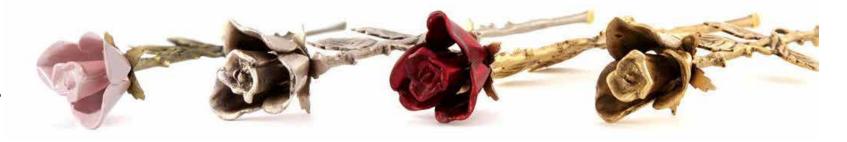

### **Keepsake Roses**

Holds a small amount of ashes inside the 'bulb' of the rose.

Pink, Pewter, Crimson Red, Gold/Bronze.

\$210

Heart \$190

Stand \$24

\$320

\$115