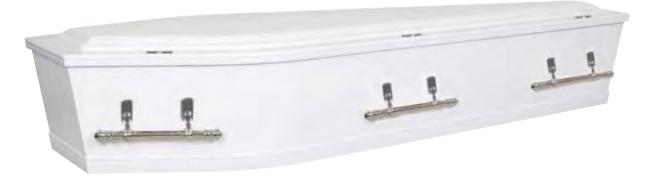

## **Custom Caskets**

Our custom caskets can be painted in any available Resene colour. Please allow an additional 48 hours.

### **Raised Lid**

White, Blue.

\$2,590

Custom

\$2,795