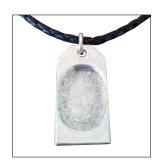

# Precious silver mementos touched by someone you love

Capture and cherish the unique fingerprint of your loved one in a fine silver keepsake. Once an order is placed, your Funeral Director will liaise with a Fingerprint Memories NZ jeweller.

### **Original Fingerprint Pendants**

Oval, Tear Drop, Dog Tag. **\$215** 