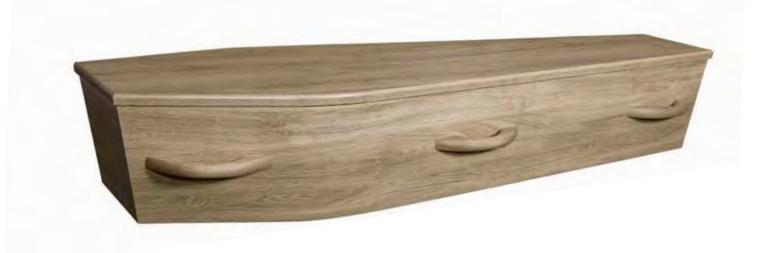

# Traditional Caskets and Urns

Our traditional range encompasses our particleboard/MDF and wooden veneered options. New Zealand MDF is made from renewable, sustainable local forests (predominantly pine). Our caskets are available with flat lid or raised lid options and most have matching urns.

All Paterson's caskets are made by local tradespeople.

Speak to your Funeral Director about which option works best for you.

Maple Flat Lid \$2,030 Maple Matte Urn \$260

Light Oak Flat Lid \$2,135 Light Oak Urn \$260

Driftwood Flat Lid \$2,135 Driftwood Urn \$260

Silver handle option available

Whitewash Flat Lid \$2,135 Whitewash Urn \$260

Rosewood Raised Lid \$2,590 Rosewood Urn \$260

Rimu Veneer Flat Lid \$2,750 Veneer Rimu Urn \$330