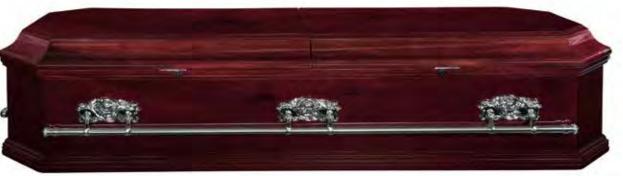

# Premium Solid Wood Caskets and Urns

Our solid wood caskets are manufactured using the highest quality species of mahogany, macrocarpa, rimu and pine, the warmth and beauty of which is unsurpassed.

Handcrafted by master craftsmen here in Canterbury, our solid wood caskets are strong and beautiful - no two pieces are exactly the same. As a renewable source, solid wood is the environmentally sound choice.

Solid Rimu Ashley Urn \$490

Oxford Solid Raised Lid \$4,795

Solid Rosewood Ashley Urn \$490

**Solid Rosewood Stafford Couch** \$6,995

The Langston Maple \$2,560

Maple Urn \$260