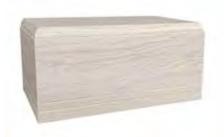

All Paterson's caskets are made by local tradespeople.

Speak to your Funeral Director about which option works best for you.

Maple Flat Lid \$2,030 Maple Matte Urn \$260

Light Oak Flat Lid \$2,135 Light Oak Urn \$260

Driftwood Flat Lid \$2,135 Driftwood Urn \$260

Silver handle option available

Whitewash Flat Lid \$2,135 Whitewash Urn \$260

Rosewood Raised Lid \$2,590 Rosewood Urn \$260

Rimu Veneer Flat Lid \$2,750 Veneer Rimu Urn \$330