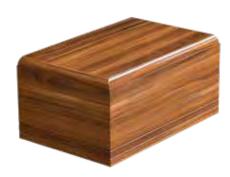

### **Wooden Urns**

Foil Urns available in Maple, Rosewood, Light Oak, Whitewash and Driftwood. Maple available in Matte or Gloss finish.

**\$260** 