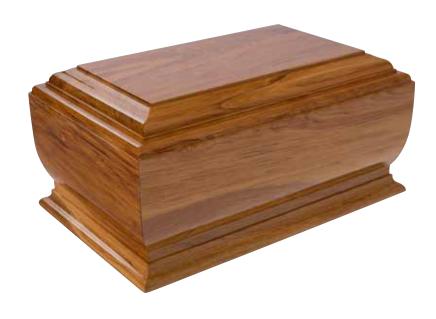

# Premium Solid Wood Caskets and Urns

Our solid wood caskets are manufactured using the highest quality species of mahogany, macrocarpa, rimu and pine, the warmth and beauty of which is unsurpassed.

Handcrafted by master craftsmen here in Canterbury, our solid wood caskets are strong and beautiful - no two pieces are exactly the same. As a renewable source, solid wood is the environmentally sound choice.

Solid Rimu Ashley Urn \$490

Oxford Solid Raised Lid \$4,795

Solid Rosewood Ashley Urn \$490

**Solid Rosewood Stafford Couch** \$6,995

The Langston Maple \$2,560

Maple Urn \$260