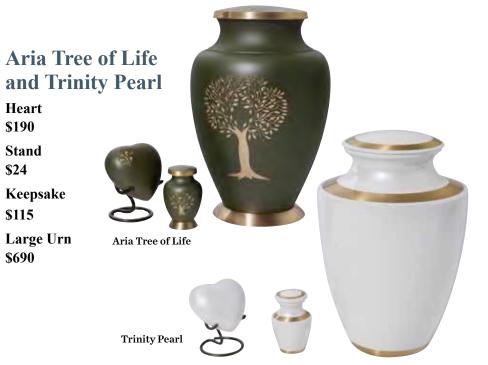

### **Wooden Urns**

Foil Urns available in Maple, Rosewood, Light Oak, Whitewash and Driftwood. Maple available in Matte or Gloss finish.

**\$260** 

### **Solid Timber Ashley Urn**

Rosewood or Rimu.

Rimu Veneer Urn \$330

Solid Rimu Oblong Urn with Paua \$470