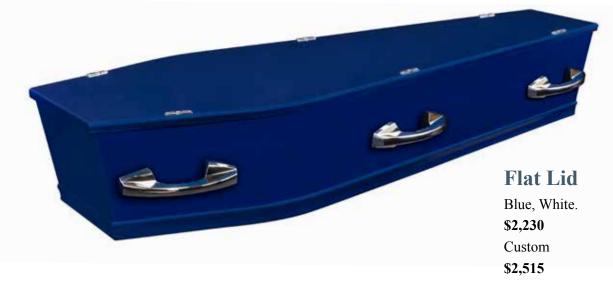

## **Custom Caskets**

Our custom caskets can be painted in any available Resene colour. Please allow an additional 48 hours.

### **Raised Lid**

White, Blue.

\$2,590

Custom

\$2,795