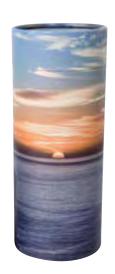

# Stylish & Simple Scatter Urns

Designed and engineered to simplify the scattering process. Scatter tube urns are durable and easy to use with a convenient removable lid and perforated 'push in' tab that opens prior to scattering.

Tubes can be recycled or composted after use.

Mini size scatter tubes are also available when dividing ashes between family members.

Keepsake \$44 Portion \$74 Large \$119

Rose

Autumn

Mountain Lake

NZ Fern

Dove