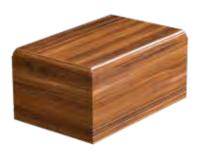

# Premium Solid Wood Caskets and Urns

Our solid wood caskets are manufactured using the highest quality species of mahogany, macrocarpa, rimu and pine, the warmth and beauty of which is unsurpassed.

Handcrafted by master craftsmen here in Canterbury, our solid wood caskets are strong and beautiful - no two pieces are exactly the same. As a renewable source, solid wood is the environmentally sound choice.

Solid Rimu Ashley Urn \$490

Oxford Solid Raised Lid \$4,795

Solid Rosewood Ashley Urn \$490

**Solid Rosewood Stafford Couch** \$6,995

The Langston Maple \$2,560

Maple Urn \$260