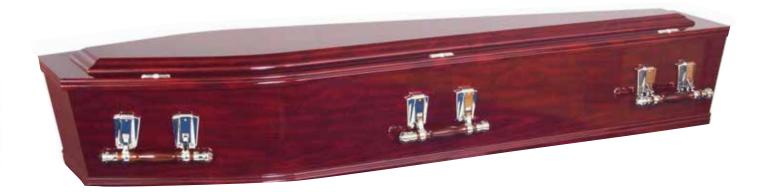

# Premium Solid Wood Caskets and Urns

Our solid wood caskets are manufactured using the highest quality species of mahogany, macrocarpa, rimu and pine, the warmth and beauty of which is unsurpassed.

Handcrafted by master craftsmen here in Canterbury, our solid wood caskets are strong and beautiful - no two pieces are exactly the same. As a renewable source, solid wood is the environmentally sound choice.

Solid Rimu Ashley Urn \$490

Oxford Solid Raised Lid \$4,795

Solid Rosewood Ashley Urn \$490

**Solid Rosewood Stafford Couch** \$6,995

The Langston Maple \$2,560

Maple Urn \$260