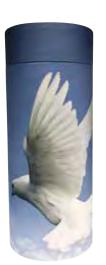

# Stylish & Simple Scatter Urns

Designed and engineered to simplify the scattering process. Scatter tube urns are durable and easy to use with a convenient removable lid and perforated 'push in' tab that opens prior to scattering.

Tubes can be recycled or composted after use.

Mini size scatter tubes are also available when dividing ashes between family members.

Keepsake \$44 Portion \$74 Large \$119

Rose

Autumn

Mountain Lake

NZ Fern

Dove