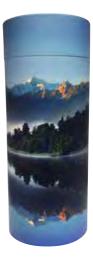

# Stylish & Simple Scatter Urns

Designed and engineered to simplify the scattering process. Scatter tube urns are durable and easy to use with a convenient removable lid and perforated 'push in' tab that opens prior to scattering.

Tubes can be recycled or composted after use.

Mini size scatter tubes are also available when dividing ashes between family members.

Keepsake \$44 Portion \$74 Large \$119

Rose

Autumn

Mountain Lake

NZ Fern

Dove