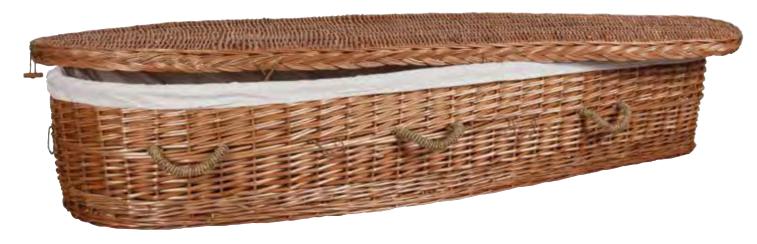

## Willow

A fast growing, eco-friendly and sustainable material, which benefits from regular cropping.

Willow absorbs, and locks in, carbon dioxide during growth. When buried the CO2 remains locked in. If cremated, only the same quantity is released back into the environment - making it 'Carbon-Neutral.' Willow grows without the need for fertilisers, and actually builds fertility in poor or depleted soil.

Willow Casket \$2,515 Willow Urn \$146