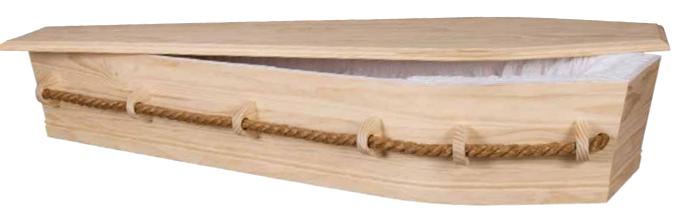

# A True Eco Friendly Timber Casket

Hand crafted in Christchurch by quality tradesmen.

Our Eco-Friendly, *Eco Caskets* are made with water based glues, minimal use of screws and pins and locally sourced timber, grown sustainably here in New Zealand, to reduce the carbon footprint and impact on the environment.

Eco Caskets feature a natural finish, solid pine construction on the lid and sides and a plywood bottom for a sturdy base.

Choose from natural finish, solid pine, wooden handles or natural fibre rope handles.

#### **Eco Solid Pine**

Wooden Handles \$2,640

Rope Handles **\$2,640** 

**Solid Pine Urn** 