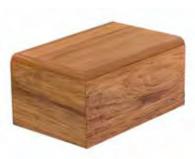

All Paterson's caskets are made by local tradespeople.

Speak to your Funeral Director about which option works best for you.

Maple Flat Lid \$2,030 Maple Matte Urn \$260

Light Oak Flat Lid \$2,135 Light Oak Urn \$260

Driftwood Flat Lid \$2,135 Driftwood Urn \$260

Silver handle option available

Whitewash Flat Lid \$2,135 Whitewash Urn \$260

Rosewood Raised Lid \$2,590 Rosewood Urn \$260

Rimu Veneer Flat Lid \$2,750 Veneer Rimu Urn \$330

Rimu Veneer Raised Lid \$3,125 Solid Rimu Ashley Urn \$490