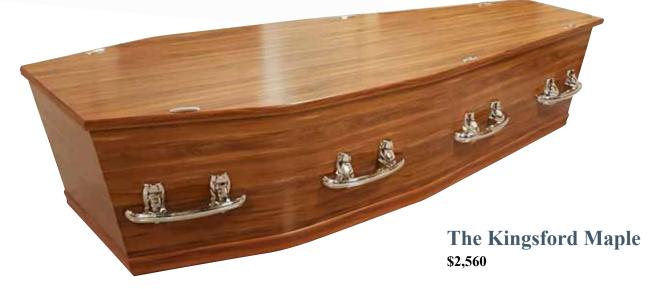

# Premium Solid Wood Caskets and Urns

Our solid wood caskets are manufactured using the highest quality species of mahogany, macrocarpa, rimu and pine, the warmth and beauty of which is unsurpassed.

Handcrafted by master craftsmen here in Canterbury, our solid wood caskets are strong and beautiful - no two pieces are exactly the same. As a renewable source, solid wood is the environmentally sound choice.

Solid Rimu Ashley Urn \$490

Oxford Solid Raised Lid \$4,795

Solid Rosewood Ashley Urn \$490

**Solid Rosewood Stafford Couch** \$6,995

The Langston Maple \$2,560

Maple Urn \$260