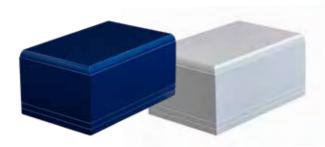

# Traditional Caskets and Urns

Our traditional range encompasses our particleboard/MDF and wooden veneered options. New Zealand MDF is made from renewable, sustainable local forests (predominantly pine). Our caskets are available with flat lid or raised lid options and most have matching urns.

All Paterson's caskets are made by local tradespeople.

Speak to your Funeral Director about which option works best for you.

Maple Flat Lid \$2,030 Maple Matte Urn \$260

Light Oak Flat Lid \$2,135 Light Oak Urn \$260

Driftwood Flat Lid \$2,135 Driftwood Urn \$260

Silver handle option available

Whitewash Flat Lid \$2,135 Whitewash Urn \$260

Rosewood Raised Lid \$2,590 Rosewood Urn \$260

Rimu Veneer Flat Lid \$2,750 Veneer Rimu Urn \$330