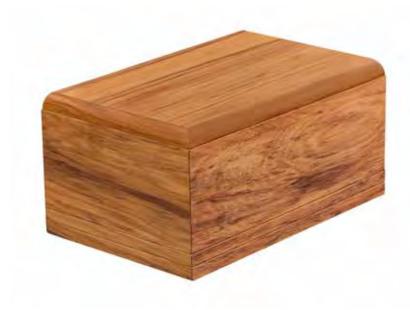

# Premium Solid Wood Caskets and Urns

Our solid wood caskets are manufactured using the highest quality species of mahogany, macrocarpa, rimu and pine, the warmth and beauty of which is unsurpassed.

Handcrafted by master craftsmen here in Canterbury, our solid wood caskets are strong and beautiful - no two pieces are exactly the same. As a renewable source, solid wood is the environmentally sound choice.

Solid Rimu Ashley Urn \$490

Oxford Solid Raised Lid \$4,795

Solid Rosewood Ashley Urn \$490

**Solid Rosewood Stafford Couch** \$6,995

The Langston Maple \$2,560

Maple Urn \$260