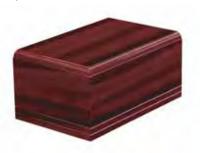

# Premium Solid Wood Caskets and Urns

Our solid wood caskets are manufactured using the highest quality species of mahogany, macrocarpa, rimu and pine, the warmth and beauty of which is unsurpassed.

Handcrafted by master craftsmen here in Canterbury, our solid wood caskets are strong and beautiful - no two pieces are exactly the same. As a renewable source, solid wood is the environmentally sound choice.

Solid Rimu Ashley Urn \$490

Oxford Solid Raised Lid \$4,795

Solid Rosewood Ashley Urn \$490

**Solid Rosewood Stafford Couch** \$6,995

The Langston Maple \$2,560

Maple Urn \$260