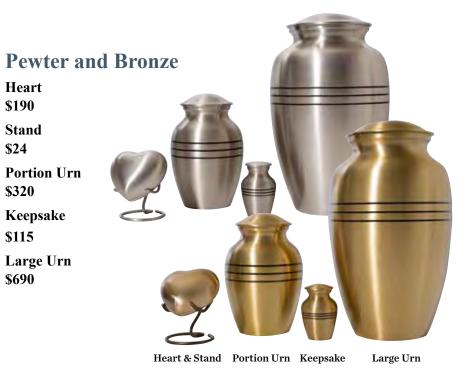

Waxeye

Our contemporary selection of metal urns and keepsakes are made using a variety of metals and finishes. Supplied with screw-on lids and solid brass fittings. Ask your Funeral Director about engraving.

### **Keepsake Roses**

Holds a small amount of ashes inside the 'bulb' of the rose.

Pink, Pewter, Crimson Red, Gold/Bronze.

\$210

Heart \$190

Stand \$24

\$320

\$115

\$690

Keepsake

Large Urn

### **Etienne Autumn Leaves**

Large Urn \$795 Keepsake \$180 Heart \$200