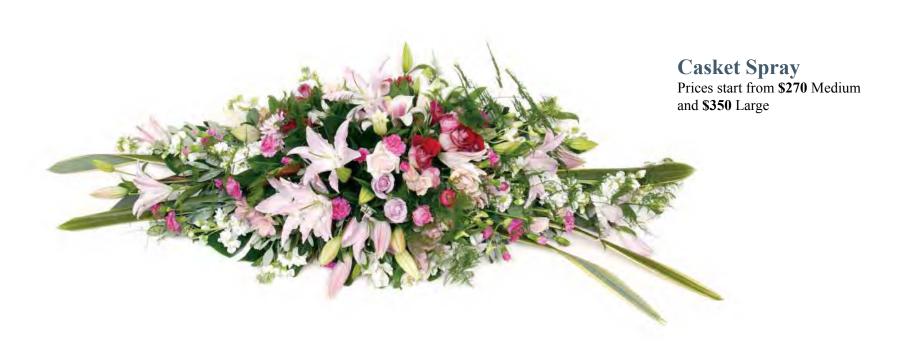

# Floral Tributes and Funeral Flowers

Our experienced Funeral Directors are on hand to help you choose the perfect floral tribute for your loved one. We have a wide range, from sprays designed to suit the size and style of your chosen casket to natural bunches, venue decorations and more. Our bespoke arrangements are created to suit your particular style and budget.

Natural bunches and casket sprays are popular choices, with many other options available on request. Flowers are subject to seasonal availability.