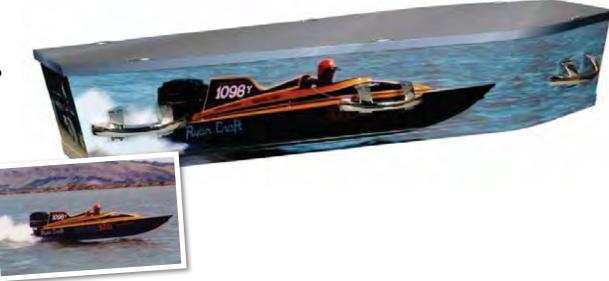

### **Personalised Picture Caskets**

Customise your casket using your own photographs. Simply supply up to 4 photos, to be printed directly onto the casket.

Examples shown are of a Lamb & Hayward picture casket, produced for John Rodgers, a passionate speedboat racer and motorsport enthusiast, formerly of Amberley.