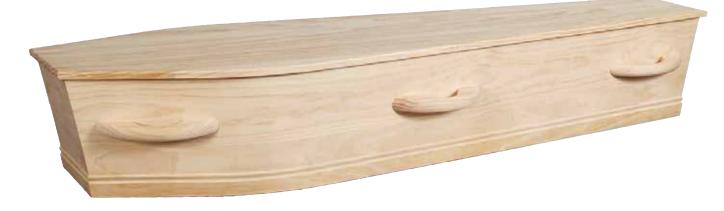

# A True Eco Friendly Timber Casket

Hand crafted in Christchurch by quality tradesmen.

Our Eco-Friendly, *Eco Caskets* are made with water based glues, minimal use of screws and pins and locally sourced timber, grown sustainably here in New Zealand, to reduce the carbon footprint and impact on the environment.

Eco Caskets feature a natural finish, solid pine construction on the lid and sides and a plywood bottom for a sturdy base.

Choose from natural finish, solid pine, wooden handles or natural fibre rope handles.

#### **Eco Solid Pine**

Wooden Handles \$2,640

Rope Handles **\$2,640** 

**Solid Pine Urn** 