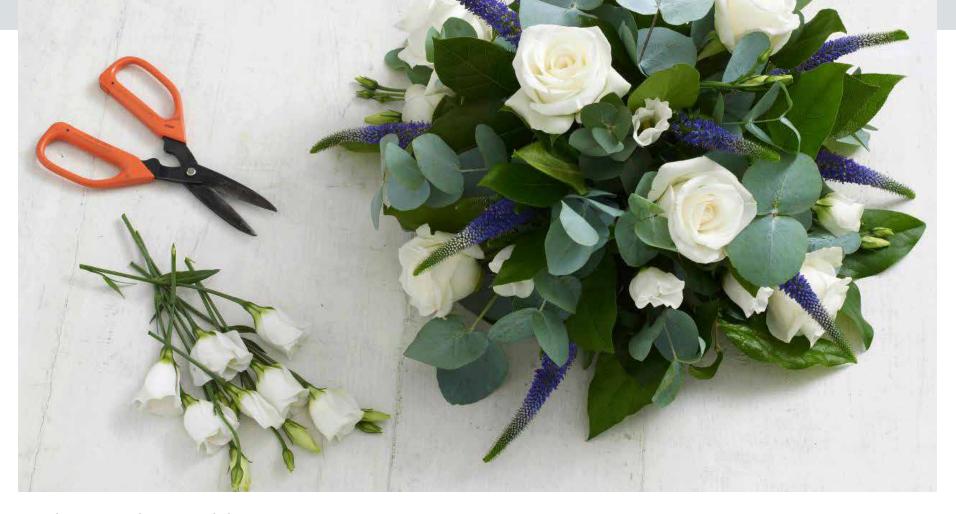

# Floral Tributes and Funeral Flowers

Our experienced Funeral Directors are on hand to help you choose the perfect floral tribute for your loved one. We have a wide range, from sprays designed to suit the size and style of your chosen casket to natural bunches, venue decorations and more. Our bespoke arrangements are created to suit your particular style and budget.

Natural bunches and casket sprays are popular choices, with many other options available on request. Flowers are subject to seasonal availability.