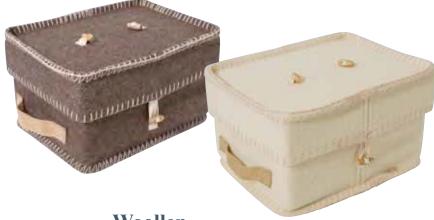

#### Woollen

Made from New Zealand wool blend. Our Woollen Urns are supplied with a removable internal box, suitable for scattering or burying, giving the option of using the outer shell as a memory box, complete with personalised embroidered woollen name plate.

Grey, White. **\$438** 