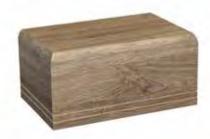

All Paterson's caskets are made by local tradespeople.

Speak to your Funeral Director about which option works best for you.

Maple Flat Lid \$2,030 Maple Matte Urn \$260

Light Oak Flat Lid \$2,135 Light Oak Urn \$260

Driftwood Flat Lid \$2,135 Driftwood Urn \$260

Silver handle option available

Whitewash Flat Lid \$2,135 Whitewash Urn \$260

Rosewood Raised Lid \$2,590 Rosewood Urn \$260

Rimu Veneer Flat Lid \$2,750 Veneer Rimu Urn \$330