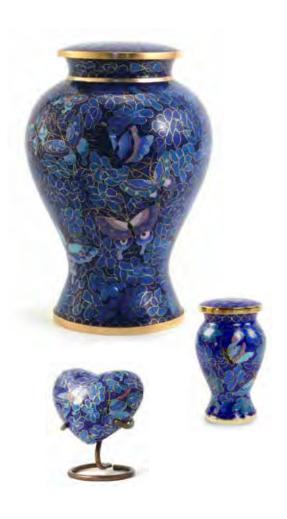

## The delicate Art of Cloisonné

Cloisonné is a centuries old enamelling technique, which consists of soldering delicate silver wire onto a metal surface. Once a design is created, the resulting cellular spaces, called cloisons (French: "partitions" or "compartments") are filled with enamel paste. Multiple options to suit your needs, available in two designs Etienne Autumn Leaves and Etienne Butterfly.

### **Etienne Butterfly**

Large Urn \$795 Keepsake \$180 Heart \$200