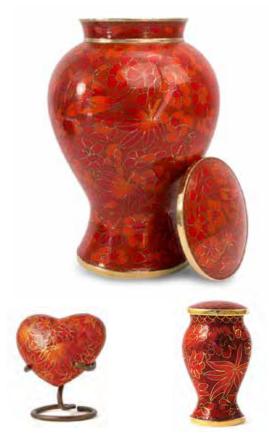

### **Etienne Autumn Leaves**

Large Urn \$795 Keepsake \$180 Heart \$200

## The delicate Art of Cloisonné

Cloisonné is a centuries old enamelling technique, which consists of soldering delicate silver wire onto a metal surface. Once a design is created, the resulting cellular spaces, called cloisons (French: "partitions" or "compartments") are filled with enamel paste. Multiple options to suit your needs, available in two designs Etienne Autumn Leaves and Etienne Butterfly.