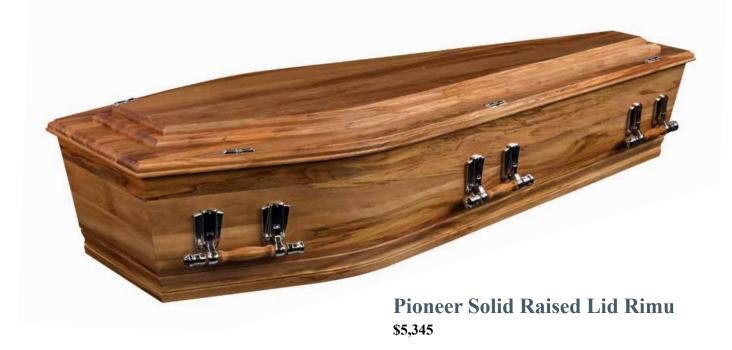

# Premium Solid Wood Caskets and Urns

Our solid wood caskets are manufactured using the highest quality species of mahogany, macrocarpa, rimu and pine, the warmth and beauty of which is unsurpassed.

Handcrafted by master craftsmen here in Canterbury, our solid wood caskets are strong and beautiful - no two pieces are exactly the same. As a renewable source, solid wood is the environmentally sound choice.