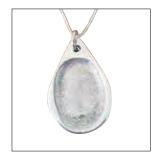

# Precious silver mementos touched by someone you love

Capture and cherish the unique fingerprint of your loved one in a fine silver keepsake. Once an order is placed, your Funeral Director will liaise with a Fingerprint Memories NZ jeweller.

### **Original Fingerprint Pendants**

Oval, Tear Drop, Dog Tag. **\$215** 