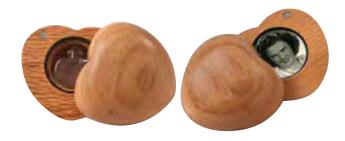

### **Tribute Heart Memorial Keepsake**

Beautifully crafted from natural oak, Tribute Heart keepsakes fit perfectly into the palm of your hand and are designed to discreetly hold a tiny quantity of ashes, along with photos and other small mementos of your loved one.