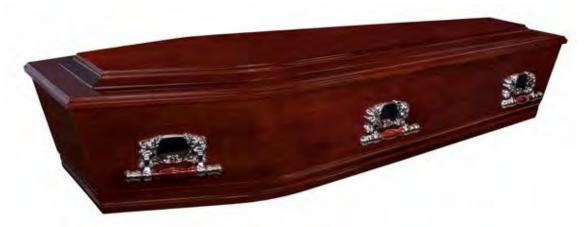

# Premium Solid Wood Caskets and Urns

Our solid wood caskets are manufactured using the highest quality species of mahogany, macrocarpa, rimu and pine, the warmth and beauty of which is unsurpassed.

Handcrafted by master craftsmen here in Canterbury, our solid wood caskets are strong and beautiful - no two pieces are exactly the same. As a renewable source, solid wood is the environmentally sound choice.

Solid Rimu Ashley Urn \$490

Oxford Solid Raised Lid \$4,795

Solid Rosewood Ashley Urn \$490

**Solid Rosewood Stafford Couch** \$6,995

The Langston Maple \$2,560

Maple Urn \$260