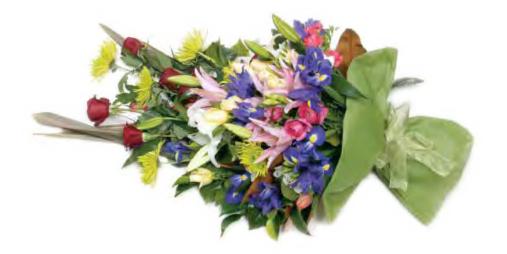

# Floral Tributes and Funeral Flowers

Our experienced Funeral Directors are on hand to help you choose the perfect floral tribute for your loved one. We have a wide range, from sprays designed to suit the size and style of your chosen casket to natural bunches, venue decorations and more. Our bespoke arrangements are created to suit your particular style and budget.

Natural bunches and casket sprays are popular choices, with many other options available on request. Flowers are subject to seasonal availability.