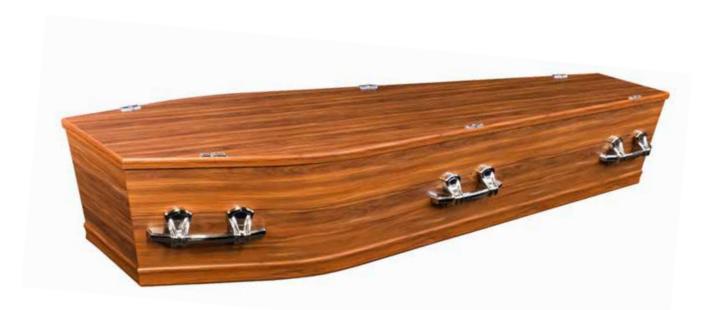

# Premium Solid Wood Caskets and Urns

Our solid wood caskets are manufactured using the highest quality species of mahogany, macrocarpa, rimu and pine, the warmth and beauty of which is unsurpassed.

Handcrafted by master craftsmen here in Canterbury, our solid wood caskets are strong and beautiful - no two pieces are exactly the same. As a renewable source, solid wood is the environmentally sound choice.

Solid Rimu Ashley Urn \$490

Oxford Solid Raised Lid \$4,795

Solid Rosewood Ashley Urn \$490

**Solid Rosewood Stafford Couch** \$6,995

The Langston Maple \$2,560

Maple Urn \$260