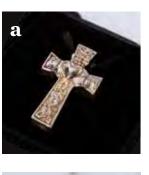

# Keep your loved ones close with our keepsake jewellery

- a. Claddagh Celtic Cross Sterling Silver or Two Tone. \$326
- b. Striped Cylinder with Crystal Stainless Steel. \$108
- c. Companion Infinity Love Knot Sterling Silver or Gold-Plated. \$326
- d. For Eternity Stainless Steel. \$69.95
- e. Black Bullet Stainless Steel. \$79.95
- f. Crying Heart Stainless Steel. \$99.95
- g. Hidden Heart Stainless Steel. \$69.95
- h. Gold Angel Stainless Steel. \$79.95
- i. Small Silver Bullet Stainless Steel. \$69.95
- j. Sabre Tooth Stainless Steel. \$99.95
- k. Special Teddy Stainless Steel. \$79.95
- l. Angela's Heart / Footprints Stainless Steel. \$99.95