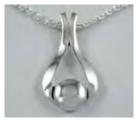

# Keep your loved ones close with our keepsake jewellery

- a. Claddagh Celtic Cross Sterling Silver or Two Tone. \$326
- b. Striped Cylinder with Crystal Stainless Steel. \$108
- c. Companion Infinity Love Knot Sterling Silver or Gold-Plated. \$326
- d. For Eternity Stainless Steel. \$69.95
- e. Black Bullet Stainless Steel. \$79.95
- f. Crying Heart Stainless Steel. \$99.95
- g. Hidden Heart Stainless Steel. \$69.95
- h. Gold Angel Stainless Steel. \$79.95
- i. Small Silver Bullet Stainless Steel. \$69.95
- j. Sabre Tooth Stainless Steel. \$99.95
- k. Special Teddy Stainless Steel. \$79.95
- l. Angela's Heart / Footprints Stainless Steel. \$99.95