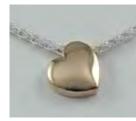

# Keep your loved ones close with our keepsake jewellery

- a. Claddagh Celtic Cross Sterling Silver or Two Tone. \$326
- b. Striped Cylinder with Crystal Stainless Steel. \$108
- c. Companion Infinity Love Knot Sterling Silver or Gold-Plated. \$326
- d. For Eternity Stainless Steel. \$69.95
- e. Black Bullet Stainless Steel. \$79.95
- f. Crying Heart Stainless Steel. \$99.95
- g. Hidden Heart Stainless Steel. \$69.95
- h. Gold Angel Stainless Steel. \$79.95
- i. Small Silver Bullet Stainless Steel. \$69.95
- j. Sabre Tooth Stainless Steel. \$99.95
- k. Special Teddy Stainless Steel. \$79.95
- l. Angela's Heart / Footprints Stainless Steel. \$99.95