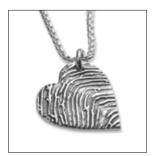

# Precious silver mementos touched by someone you love

Capture and cherish the unique fingerprint of your loved one in a fine silver keepsake. Once an order is placed, your Funeral Director will liaise with a Fingerprint Memories NZ jeweller.

### **Textured Fingerprint Pendants**

Heart, Star, Circle.

\$215