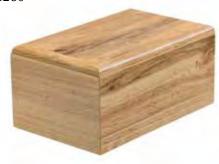

All Paterson's caskets are made by local tradespeople.

Speak to your Funeral Director about which option works best for you.

Maple Flat Lid \$2,030 Maple Matte Urn \$260

Light Oak Flat Lid \$2,135 Light Oak Urn \$260

Driftwood Flat Lid \$2,135 Driftwood Urn \$260

Silver handle option available

Whitewash Flat Lid \$2,135 Whitewash Urn \$260

Rosewood Raised Lid \$2,590 Rosewood Urn \$260

Rimu Veneer Flat Lid \$2,750 Veneer Rimu Urn \$330