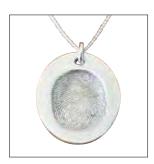

# Precious silver mementos touched by someone you love

Capture and cherish the unique fingerprint of your loved one in a fine silver keepsake. Once an order is placed, your Funeral Director will liaise with a Fingerprint Memories NZ jeweller.

### **Original Fingerprint Pendants**

Oval, Tear Drop, Dog Tag. **\$215** 