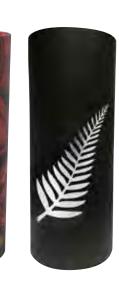

# Stylish & Simple Scatter Urns

Designed and engineered to simplify the scattering process. Scatter tube urns are durable and easy to use with a convenient removable lid and perforated 'push in' tab that opens prior to scattering.

Tubes can be recycled or composted after use.

Mini size scatter tubes are also available when dividing ashes between family members.

Keepsake \$44 Portion \$74 Large \$119

Rose

Autumn

Mountain Lake

NZ Fern

Dove