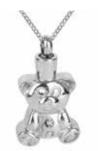

# Keep your loved ones close with our keepsake jewellery

- a. Claddagh Celtic Cross Sterling Silver or Two Tone. \$326
- b. Striped Cylinder with Crystal Stainless Steel. \$108
- c. Companion Infinity Love Knot Sterling Silver or Gold-Plated. \$326
- d. For Eternity Stainless Steel. \$69.95
- e. Black Bullet Stainless Steel. \$79.95
- f. Crying Heart Stainless Steel. \$99.95
- g. Hidden Heart Stainless Steel. \$69.95
- h. Gold Angel Stainless Steel. \$79.95
- i. Small Silver Bullet Stainless Steel. \$69.95
- j. Sabre Tooth Stainless Steel. \$99.95
- k. Special Teddy Stainless Steel. \$79.95
- l. Angela's Heart / Footprints Stainless Steel. \$99.95