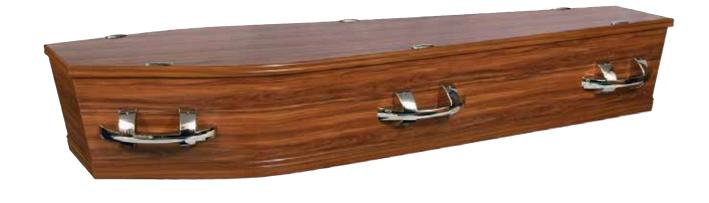

All Paterson's caskets are made by local tradespeople.

Speak to your Funeral Director about which option works best for you.

Maple Flat Lid \$2,030 Maple Matte Urn \$260

Light Oak Flat Lid \$2,135 Light Oak Urn \$260

Driftwood Flat Lid \$2,135 Driftwood Urn \$260

Silver handle option available

Whitewash Flat Lid \$2,135 Whitewash Urn \$260

Rosewood Raised Lid \$2,590 Rosewood Urn \$260

Rimu Veneer Flat Lid \$2,750 Veneer Rimu Urn \$330