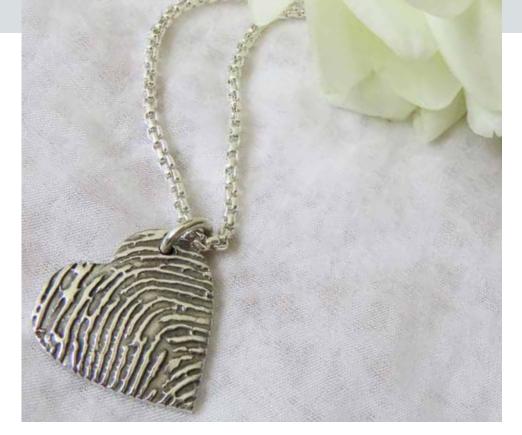

# Precious silver mementos touched by someone you love

Capture and cherish the unique fingerprint of your loved one in a fine silver keepsake. Once an order is placed, your Funeral Director will liaise with a Fingerprint Memories NZ jeweller.

Textured Fingerprint Pendants Heart, Star, Circle. \$215