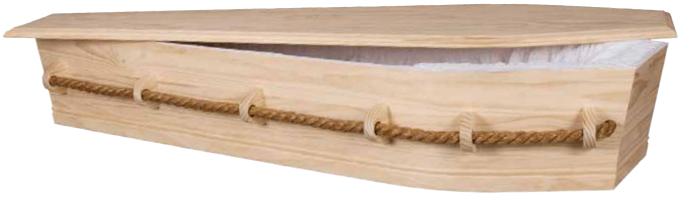

# A True Eco Friendly Timber Casket

Hand crafted in Christchurch by quality tradesmen. Our Eco-Friendly, *Eco Caskets* are made with water based glues, minimal use of screws and pins and locally sourced timber, grown sustainably here in New Zealand, to reduce the carbon footprint and impact on the environment.

Eco Caskets feature a natural finish, solid pine construction on the lid and sides and a plywood bottom for a sturdy base.

Choose from natural finish, solid pine, wooden handles or natural fibre rope handles.

#### **Eco Solid Pine**

**Eco Solid Pine** 

Wooden Handles

\$2,640

Rope Handles \$2,640 Solid Pine Urn \$390