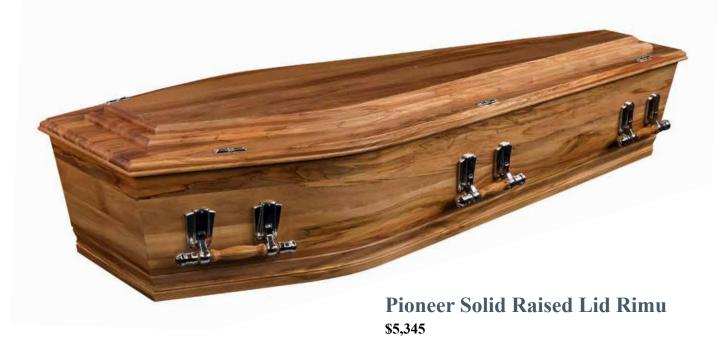

# Premium Solid Wood Caskets and Urns

Our solid wood caskets are manufactured using the highest quality species of mahogany, macrocarpa, rimu and pine, the warmth and beauty of which is unsurpassed.

Handcrafted by master craftsmen here in Canterbury, our solid wood caskets are strong and beautiful - no two pieces are exactly the same. As a renewable source, solid wood is the environmentally sound choice.

#### Solid Rimu Ashley Urn \$490

**Oxford Solid Raised Lid** \$4,795

Solid Rosewood Ashley Urn \$490