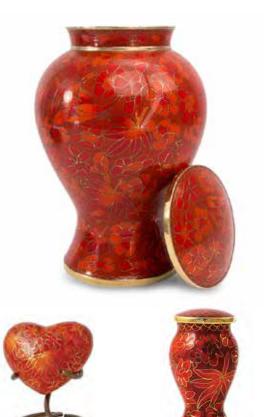

# The delicate Art of Cloisonné

Cloisonné is a centuries old enamelling technique, which consists of soldering delicate silver wire onto a metal surface. Once a design is created, the resulting cellular spaces, called cloisons (French: "partitions" or "compartments") are filled with enamel paste. Multiple options to suit your needs, available in two designs Etienne Autumn Leaves and Etienne Butterfly.

### **Etienne Autumn Leaves**

Large Urn **\$795** Heart **\$200**  Keepsake **\$180** 

### **Etienne Butterfly**

Large Urn **\$795** Heart **\$200**  Keepsake **\$180** 