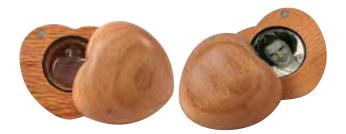

### **Tribute Heart Memorial Keepsake**

Beautifully crafted from natural oak,

Tribute Heart keepsakes fit perfectly into the palm of your hand and are designed to discreetly hold a tiny quantity of ashes, along with photos and other small mementos of your loved one .

\$168