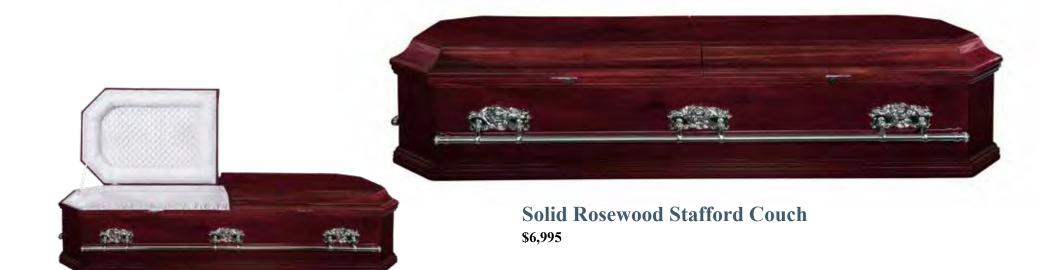

# Premium Solid Wood Caskets and Urns

Our solid wood caskets are manufactured using the highest quality species of mahogany, macrocarpa, rimu and pine, the warmth and beauty of which is unsurpassed.

Handcrafted by master craftsmen here in Canterbury, our solid wood caskets are strong and beautiful - no two pieces are exactly the same. As a renewable source, solid wood is the environmentally sound choice.