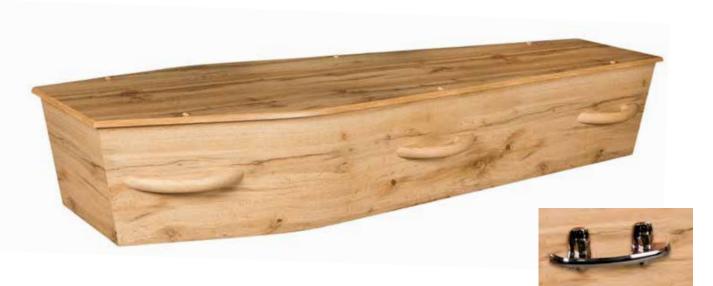

# Light Oak Flat Lid \$2,135 Light Oak Urn \$260

Silver handle option available

Driftwood Flat Lid \$2,135 Driftwood Urn \$260

Whitewash Flat Lid \$2,135 Whitewash Urn \$260

Rosewood Raised Lid \$2,590 Rosewood Urn \$260