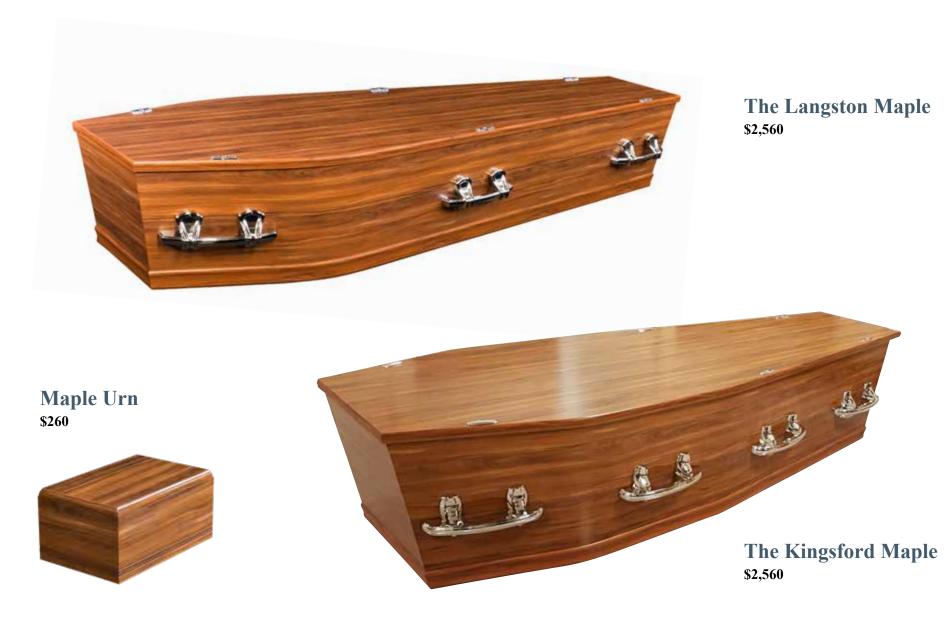

#### Maple Flat Lid \$2,030 Maple Matte Urn \$260

Rimu Veneer Flat Lid \$2,750 Veneer Rimu Urn \$330

### Rimu Veneer Raised Lid \$3,125 Solid Rimu Ashley Urn \$490

Woollen Casket Grey, White. \$2,975

### **Wooden Urns**

Foil Urns available in Maple, Rosewood, Light Oak, Whitewash and Driftwood. Maple available in Matte or Gloss finish. **\$260** 

Solid Timber Ashley Urn Rosewood or Rimu.

\$490

Rimu Veneer Urn \$330 Solid Rimu Oblong Urn with Paua \$470