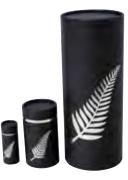

# Stylish & Simple Scatter Urns

Designed and engineered to simplify the scattering process. Scatter tube urns are durable and easy to use with a convenient removable lid and perforated 'push in' tab that opens prior to scattering. Tubes can be recycled or composted after use. Mini size scatter tubes are also available when dividing ashes between family members.

Flax

Rainbow Lake

Autumn

Mountain Lake

Keepsake **\$44** Portion **\$74** Large **\$119** 

Rose

Dove

Ocean Sunset

NZ Fern

Waxeye

Our contemporary selection of metal urns and keepsakes are made using a variety of metals and finishes. Supplied with screw-on lids and solid brass fittings. Ask your Funeral Director about engraving.