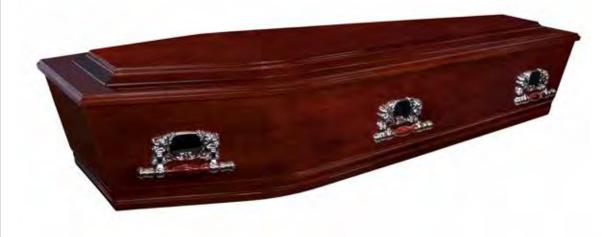

# Light Oak Flat Lid \$2,135 Light Oak Urn \$260

Silver handle option available

Driftwood Flat Lid \$2,135 Driftwood Urn \$260

Whitewash Flat Lid \$2,135 Whitewash Urn \$260

Rosewood Raised Lid \$2,590 Rosewood Urn \$260