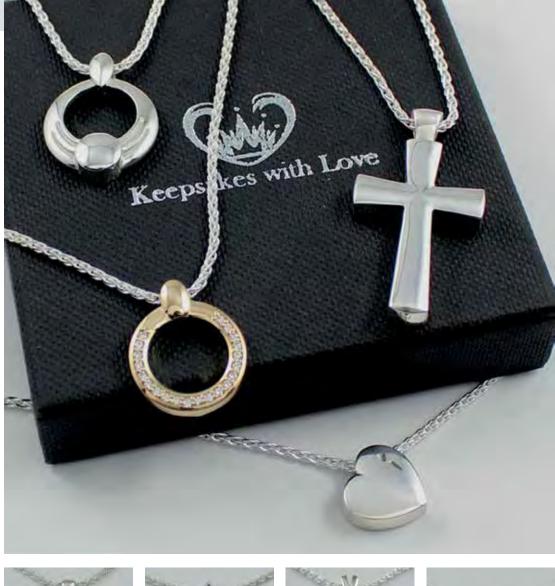

# Keepsakes with Love

Keepsakes with Love jewellery is a beautiful way of celebrating your memories, enabling you to hold the memories in your hands and close to your heart, finding peace.

Designed and crafted in New Zealand, Keepsake with Love have a range of sensitive memorabilia including pendants, rings, and glass vial pendants.

Our keepsakes can be filled with a small amount of ashes, a lock of hair, or any other small keepsake. All Keepsakes can be made in any metal combination and set with your favourite stone.

Ask to see the full range of jewellery available.

## Keepsakes with Love

All pendants are supplied with Sterling Silver wheat chains in any length: please state length when ordering. 9ct Gold chains are also available on request.

Prices start from \$230