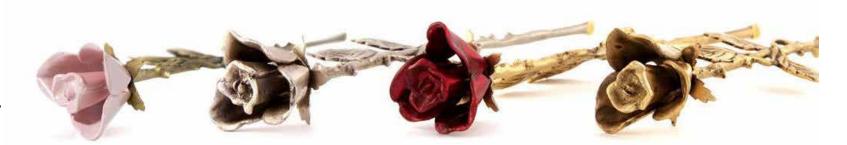

Holds a small amount of ashes inside the 'bulb' of the rose. Pink, Pewter, Crimson Red, Gold/Bronze.

\$210