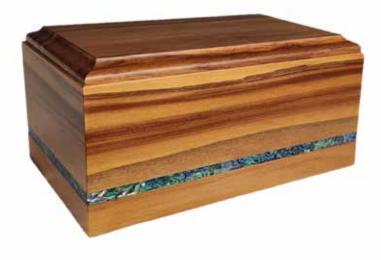

### **Wooden Urns**

Foil Urns available in Maple, Rosewood, Light Oak, Whitewash and Driftwood. Maple available in Matte or Gloss finish. **\$260** 

Solid Timber Ashley Urn Rosewood or Rimu.

\$490

Rimu Veneer Urn \$330 Solid Rimu Oblong Urn with Paua \$470