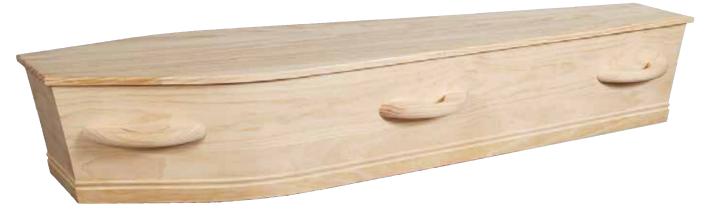

# Light Oak Flat Lid \$2,135 Light Oak Urn \$260

Silver handle option available

Driftwood Flat Lid \$2,135 Driftwood Urn \$260

Whitewash Flat Lid \$2,135 Whitewash Urn \$260

Rosewood Raised Lid \$2,590 Rosewood Urn \$260

Rimu Veneer Flat Lid \$2,750 Veneer Rimu Urn \$330

### Rimu Veneer Raised Lid \$3,125 Solid Rimu Ashley Urn \$490

Woollen Casket Grey, White. \$2,975