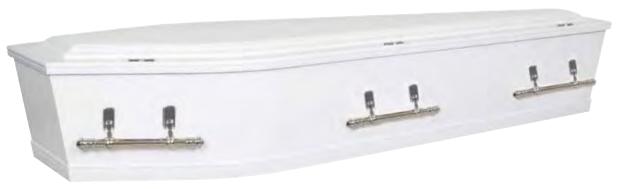

ural finish, solid pine, wooden handles or natural fibre rope handles.



#### **Eco Solid Pine**

**Eco Solid Pine** 

Wooden Handles

\$2,640

Rope Handles \$2,640 Solid Pine Urn \$390







# Willow

A fast growing, eco-friendly and sustainable material, which benefits from regular cropping.

Willow absorbs, and locks in, carbon dioxide during growth. When buried the CO2 remains locked in. If cremated, only the same quantity is released back into the environment - making it 'Carbon-Neutral.' Willow grows without the need for fertilisers, and actually builds fertility in poor or depleted soil.





# Custom Caskets



Our custom caskets can be painted in any available Resene colour. Please allow an additional 48 hours.

#### **Raised Lid**

White, Blue. **\$2,590** Custom **\$2,795** 



### **Custom Urns**

Available upon request. **Priced from \$300** 







## **Picture Caskets**

Available in a wide range of pre existing designs.

\$3,375

## **Scatter Urns**

See Urns page for alternative designs. Keepsake, Portion, Large. **Prices from \$44 - \$119** 



### **Personalised Picture Caskets**

Customise your casket using your own photographs. Simply supply up to 4 photos, to be printed directly onto the casket.

Examples shown are of a Lamb & Hayward picture casket, produced for John Rodgers, a passionate speedboat racer and motorsport enthusiast, formerly of Amberley.

\$3,375

# **Personalised Picture Urns**

Prices available upon request.







# Premium Solid Wood Caskets and Urns

Our solid wood caskets are manufactured using the highest quality species of mah