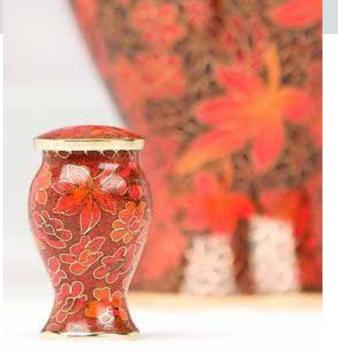

### **Etienne Autumn Leaves**

Large Urn **\$795** Heart **\$200**  Keepsake **\$180** 

# The delicate Art of Cloisonné

Cloisonné is a centuries old enamelling technique, which consists of soldering delicate silver wire onto a metal surface. Once a design is created, the resulting cellular spaces, called cloisons (French: "partitions" or "compartments") are filled with enamel paste. Multiple options to suit your needs, available in two designs Etienne Autumn Leaves and Etienne Butterfly.