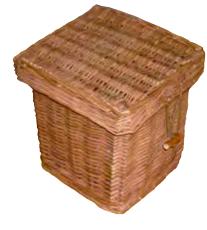

# Willow

A fast growing, eco-friendly and sustainable material, which benefits from regular cropping.

Willow absorbs, and locks in, carbon dioxide during growth. When buried the CO2 remains locked in. If cremated, only the same quantity is released back into the environment - making it 'Carbon-Neutral.' Willow grows without the need for fertilisers, and actually builds fertility in poor or depleted soil.

## Willow

Willow is a fast growing, Eco-Friendly and sustainable material, which benefits from regular cropping. Handmade using traditional skills in villages and farms.

\$146