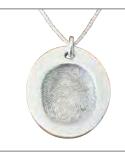

Textured Fingerprint Pendants Heart, Star, Circle. \$215

# **Original Fingerprint Pendants**

Oval, Tear Drop, Dog Tag. **\$215** 

Keep your loved ones close with our keepsake jewellery

a. Claddagh Celtic Cross Sterling Silver or Two Tone. \$326
b. Striped Cylinder with Crystal Stainless Steel. \$108
c. Companion Infinity Love Knot Sterling Silver or Gold-Plated. \$326
d. For Eternity Stainless Steel. \$69.95
e. Black Bullet Stainless Steel. \$79.95
f. Crying Heart Stainless Steel. \$69.95
g. Hidden Heart Stainless Steel. \$69.95
h. Gold Angel Stainless Steel. \$79.95
i. Small Silver Bullet Stainless Steel. \$69.95
j. Sabre Tooth Stainless Steel. \$79.95
k. Special Teddy Stainless Steel. \$79.95
l. Angela's Heart / Footprints Stainless Steel. \$99.95
\*Chain not included. Ask to see the full range of jewellery available.