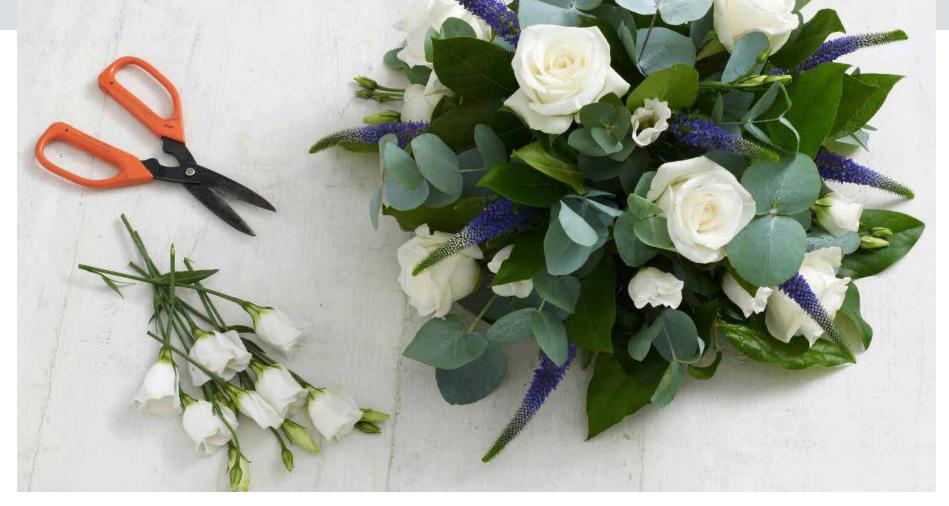

# Floral Tributes and Funeral Flowers

Our experienced Funeral Directors are on hand to help you choose the perfect floral tribute for your loved one. We have a wide range, from sprays designed to suit the size and style of your chosen casket to natural bunches, venue decorations and more. Our bespoke arrangements are created to suit your particular style and budget.

Natural bunches and casket sprays are popular choices, with many other options available on request. Flowers are subject to seasonal availability.