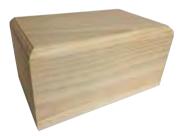

### **Wooden Urns**

Foil Urns available in Maple, Rosewood, Light Oak, Whitewash and Driftwood. Maple available in Matte or Gloss finish. **\$260** 

Solid Timber Ashley Urn Rosewood or Rimu.

\$490

Rimu Veneer Urn \$330 Solid Rimu Oblong Urn with Paua \$470