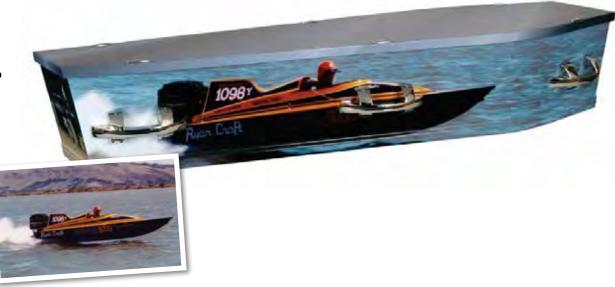

### **Personalised Picture Caskets**

Customise your casket using your own photographs. Simply supply up to 4 photos, to be printed directly onto the casket.

Examples shown are of a Lamb & Hayward picture casket, produced for John Rodgers, a passionate speedboat racer and motorsport enthusiast, formerly of Amberley.