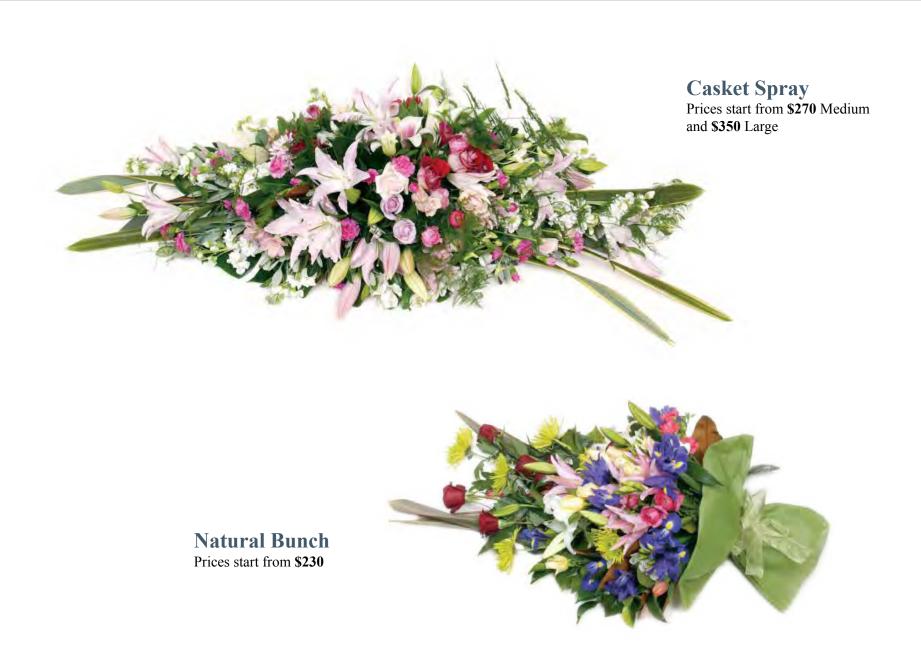

# Floral Tributes and Funeral Flowers

Our experienced Funeral Directors are on hand to help you choose the perfect floral tribute for your loved one. We have a wide range, from sprays designed to suit the size and style of your chosen casket to natural bunches, venue decorations and more. Our bespoke arrangements are created to suit your particular style and budget.

Natural bunches and casket sprays are popular choices, with many other options available on request. Flowers are subject to seasonal availability.