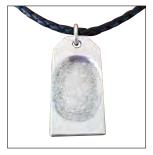

# **Original Fingerprint Pendants**

Oval, Tear Drop, Dog Tag. **\$215** 

Keep your loved ones close with our keepsake jewellery

a. Claddagh Celtic Cross Sterling Silver or Two Tone. \$326
b. Striped Cylinder with Crystal Stainless Steel. \$108
c. Companion Infinity Love Knot Sterling Silver or Gold-Plated. \$326
d. For Eternity Stainless Steel. \$69.95
e. Black Bullet Stainless Steel. \$79.95
f. Crying Heart Stainless Steel. \$69.95
g. Hidden Heart Stainless Steel. \$69.95
h. Gold Angel Stainless Steel. \$79.95
i. Small Silver Bullet Stainless Steel. \$69.95
j. Sabre Tooth Stainless Steel. \$79.95
k. Special Teddy Stainless Steel. \$79.95
l. Angela's Heart / Footprints Stainless Steel. \$99.95
\*Chain not included. Ask to see the full range of jewellery available.