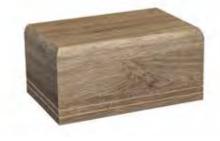

### **Wooden Urns**

Foil Urns available in Maple, Rosewood, Light Oak, Whitewash and Driftwood. Maple available in Matte or Gloss finish. **\$260** 

Solid Timber Ashley Urn Rosewood or Rimu.

\$490

Rimu Veneer Urn \$330 Solid Rimu Oblong Urn with Paua \$470