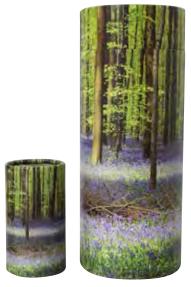

# Stylish & Simple Scatter Urns

Designed and engineered to simplify the scattering process. Scatter tube urns are durable and easy to use with a convenient removable lid and perforated 'push in' tab that opens prior to scattering. Tubes can be recycled or composted after use. Mini size scatter tubes are also available when dividing ashes between family members.

Flax

Rainbow Lake

Autumn

Mountain Lake

Keepsake **\$44** Portion **\$74** Large **\$119** 

Rose

Dove

Ocean Sunset