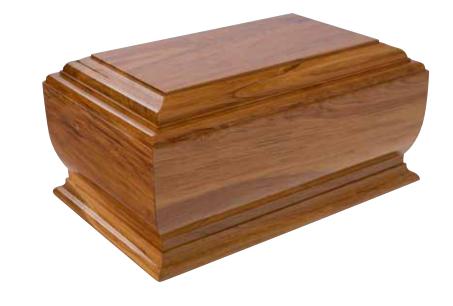

# Premium Solid Wood Caskets and Urns

Our solid wood caskets are manufactured using the highest quality species of mahogany, macrocarpa, rimu and pine, the warmth and beauty of which is unsurpassed.

Handcrafted by master craftsmen here in Canterbury, our solid wood caskets are strong and beautiful - no two pieces are exactly the same. As a renewable source, solid wood is the environmentally sound choice.

#### Solid Rimu Ashley Urn \$490

**Oxford Solid Raised Lid** \$4,795

Solid Rosewood Ashley Urn \$490