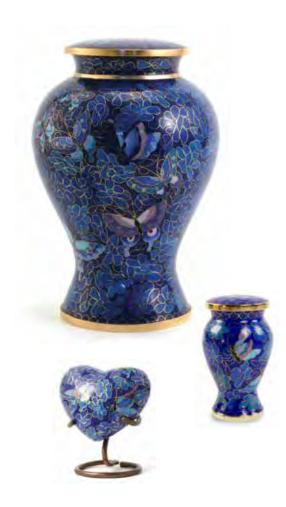

# The delicate Art of Cloisonné

Cloisonné is a centuries old enamelling technique, which consists of soldering delicate silver wire onto a metal surface. Once a design is created, the resulting cellular spaces, called cloisons (French: "partitions" or "compartments") are filled with enamel paste. Multiple options to suit your needs, available in two designs Etienne Autumn Leaves and Etienne Butterfly.

### **Etienne Butterfly**

Large Urn **\$795** Heart **\$200**  Keepsake **\$180** 