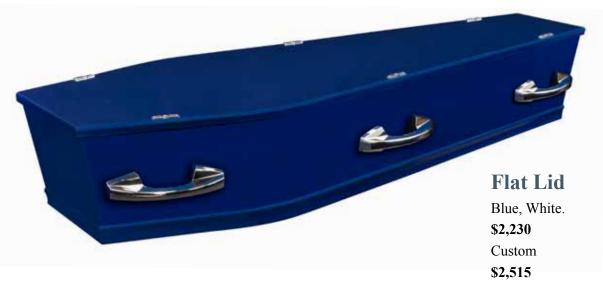

#### **Eco Solid Pine**

**Eco Solid Pine** 

Wooden Handles

\$2,640

Rope Handles \$2,640 Solid Pine Urn \$390







# Willow

A fast growing, eco-friendly and sustainable material, which benefits from regular cropping.

Willow absorbs, and locks in, carbon dioxide during growth. When buried the CO2 remains locked in. If cremated, only the same quantity is released back into the environment - making it 'Carbon-Neutral.' Willow grows without the need for fertilisers, and actually builds fertility in poor or depleted soil.





# Custom Caskets



Our custom caskets can be painted in any available Resene colour. Please allow an additional 48 hours.

#### **Raised Lid**

White, Blue. **\$2,590** Custom **\$2,795** 



### **Custom Urns**

Available upon request. **Priced from \$300** 







## **Picture Caskets**

Available in a wide range of pre existing designs.

\$3,375

## **Scatter Urns**

See Urns page for alternative designs. Keepsake, Portion, Large. **Prices from \$44 - \$119** 



### **Personalised Picture Caskets**

Customise your casket using your own photographs. Simply supply up to 4 photos, to be printed directly onto the casket.

Examples shown are of a Lamb & Hayward picture casket, produced for John Rodgers, a passionate speedboat racer and motorsport enthusiast, formerly of Amberley.

\$3,375

# **Personalised Picture Urns**

Prices available upon request.







# Premium Solid Wood Caskets and Urns

Our solid wood caskets are manufactured using the highest quality species of mahogany, macrocarpa, rimu and pine, the warmth and beauty of which is unsur