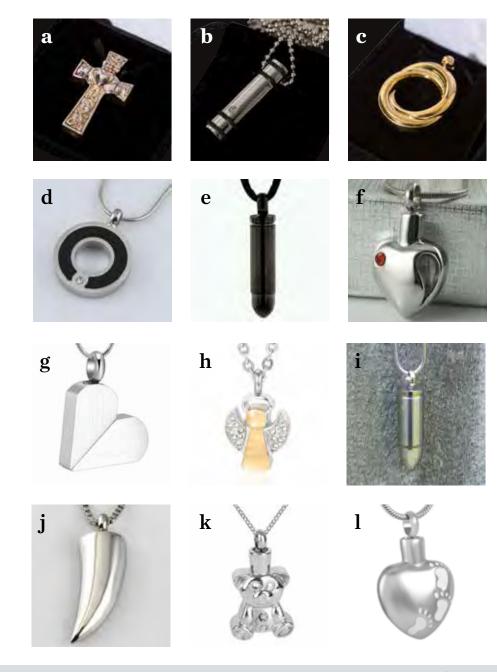

# **Original Fingerprint Pendants**

Oval, Tear Drop, Dog Tag. **\$215** 

Keep your loved ones close with our keepsake jewellery

a. Claddagh Celtic Cross Sterling Silver or Two Tone. \$326
b. Striped Cylinder with Crystal Stainless Steel. \$108
c. Companion Infinity Love Knot Sterling Silver or Gold-Plated. \$326
d. For Eternity Stainless Steel. \$69.95
e. Black Bullet Stainless Steel. \$79.95
f. Crying Heart Stainless Steel. \$69.95
g. Hidden Heart Stainless Steel. \$69.95
h. Gold Angel Stainless Steel. \$79.95
i. Small Silver Bullet Stainless Steel. \$69.95
j. Sabre Tooth Stainless Steel. \$79.95
k. Special Teddy Stainless Steel. \$79.95
l. Angela's Heart / Footprints Stainless Steel. \$99.95
\*Chain not included. Ask to see the full range of jewellery available.