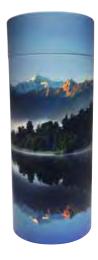

# Stylish & Simple Scatter Urns

Designed and engineered to simplify the scattering process. Scatter tube urns are durable and easy to use with a convenient removable lid and perforated 'push in' tab that opens prior to scattering. Tubes can be recycled or composted after use. Mini size scatter tubes are also available when dividing ashes between family members.

Flax

Rainbow Lake

Autumn

Mountain Lake

Keepsake **\$44** Portion **\$74** Large **\$119** 

Rose

Dove

Ocean Sunset