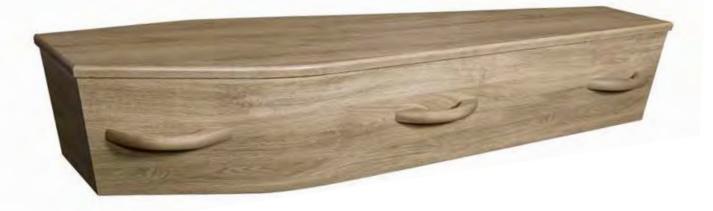

# Light Oak Flat Lid \$2,135 Light Oak Urn \$260

Silver handle option available

Driftwood Flat Lid \$2,135 Driftwood Urn \$260

Whitewash Flat Lid \$2,135 Whitewash Urn \$260

Rosewood Raised Lid \$2,590 Rosewood Urn \$260