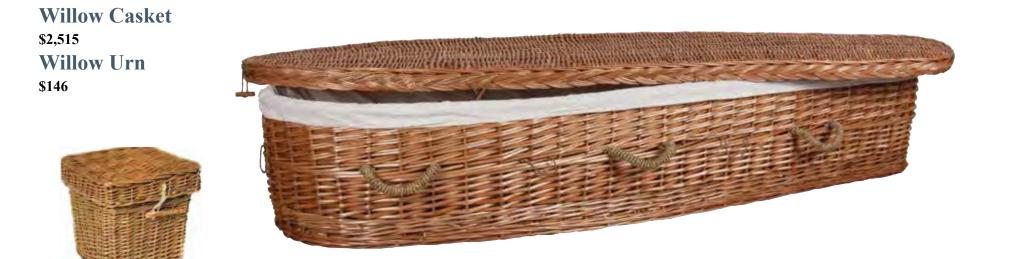

# Willow

A fast growing, eco-friendly and sustainable material, which benefits from regular cropping.

Willow absorbs, and locks in, carbon dioxide during growth. When buried the CO2 remains locked in. If cremated, only the same quantity is released back into the environment - making it 'Carbon-Neutral.' Willow grows without the need for fertilisers, and actually builds fertility in poor or depleted soil.

## Willow

Willow is a fast growing, Eco-Friendly and sustainable material, which benefits from regular cropping. Handmade using traditional skills in villages and farms.

\$146