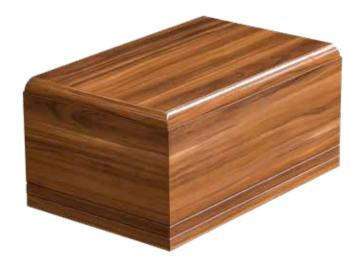

Rimu Veneer Flat Lid \$2,750 Veneer Rimu Urn \$330

### Rimu Veneer Raised Lid \$3,125 Solid Rimu Ashley Urn \$490

Woollen Casket Grey, White. \$2,975