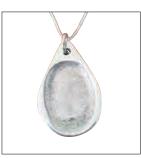

# **Original Fingerprint Pendants**

Oval, Tear Drop, Dog Tag. **\$215** 

Keep your loved ones close with our keepsake jewellery

a. Claddagh Celtic Cross Sterling Silver or Two Tone. \$326
b. Striped Cylinder with Crystal Stainless Steel. \$108
c. Companion Infinity Love Knot Sterling Silver or Gold-Plated. \$326
d. For Eternity Stainless Steel. \$69.95
e. Black Bullet Stainless Steel. \$79.95
f. Crying Heart Stainless Steel. \$69.95
g. Hidden Heart Stainless Steel. \$69.95
h. Gold Angel Stainless Steel. \$79.95
i. Small Silver Bullet Stainless Steel. \$69.95
j. Sabre Tooth Stainless Steel. \$79.95
k. Special Teddy Stainless Steel. \$79.95
l. Angela's Heart / Footprints Stainless Steel. \$99.95
\*Chain not included. Ask to see the full range of jewellery available.