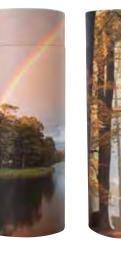

# Stylish & Simple Scatter Urns

Designed and engineered to simplify the scattering process. Scatter tube urns are durable and easy to use with a convenient removable lid and perforated 'push in' tab that opens prior to scattering. Tubes can be recycled or composted after use. Mini size scatter tubes are also available when dividing ashes between family members.

Flax

Rainbow Lake

Autumn

Mountain Lake

Keepsake **\$44** Portion **\$74** Large **\$119** 

Rose

Dove

Ocean Sunset