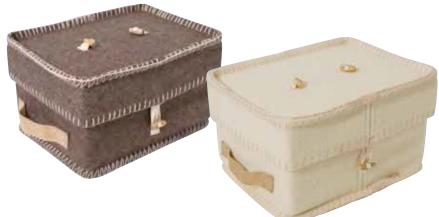

# New Zealand Wool Blend

Made from New Zealand Wool Blend - 3 fleeces per casket, Biodegradable and environmentally friendly. Woollen caskets are supported on a strong recycled cardboard frame and strongly reinforced with jute. The interior is generously lined with organic cotton and attractively edged with jute, the waterproof base is also biodegradable.

LINITET THE LEADER IN THE REAL PROPERTY OF THE REAL

Completed with a personalised embroidered woollen name plate, all the materials used are readily biodegradable and suitable for cremation and burial.

Woollen Urn Grey, White. \$438

#### Woollen

Made from New Zealand wool blend. Our Woollen Urns are supplied with a removable internal box, suitable for scattering or burying, giving the option of using the outer shell as a memory box, complete with personalised embroidered woollen name plate.

Grey, White. \$438