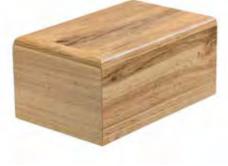

# Light Oak Flat Lid \$2,135 Light Oak Urn \$260

Silver handle option available

Driftwood Flat Lid \$2,135 Driftwood Urn \$260

Whitewash Flat Lid \$2,135 Whitewash Urn \$260

Rosewood Raised Lid \$2,590 Rosewood Urn \$260

### **Wooden Urns**

Foil Urns available in Maple, Rosewood, Light Oak, Whitewash and Driftwood. Maple available in Matte or Gloss finish. **\$260** 

Solid Timber Ashley Urn Rosewood or Rimu.

\$490

Rimu Veneer Urn \$330 Solid Rimu Oblong Urn with Paua \$470