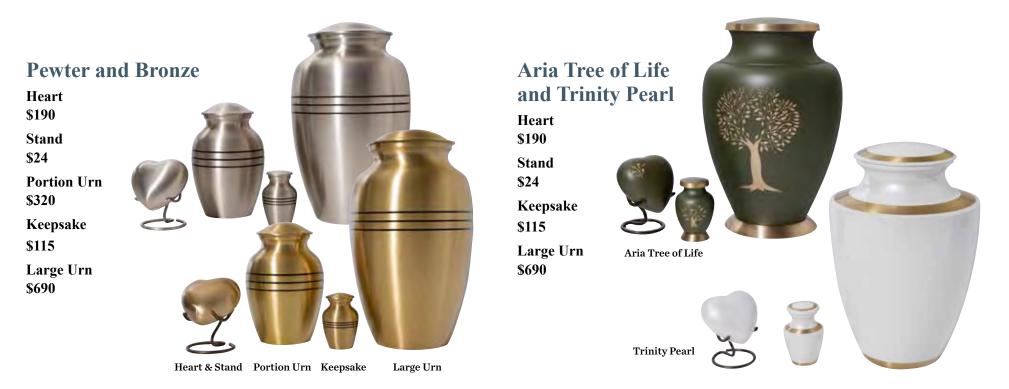

### **Wooden Urns**

Foil Urns available in Maple, Rosewood, Light Oak, Whitewash and Driftwood. Maple available in Matte or Gloss finish. **\$260** 

Solid Timber Ashley Urn Rosewood or Rimu.

\$490

Rimu Veneer Urn \$330 Solid Rimu Oblong Urn with Paua \$470

### **Tribute Heart Memorial Keepsake**

Beautifully crafted from natural oak,

Tribute Heart keepsakes fit perfectly into the palm of your hand and are designed to discreetly hold a tiny quantity of ashes, along with photos and other small mementos of your loved one .

#### Woollen

Made from New Zealand wool blend. Our Woollen Urns are supplied with a removable internal box, suitable for scattering or burying, giving the option of using the outer shell as a memory box, complete with personalised embroidered woollen name plate.

Grey, White. \$438