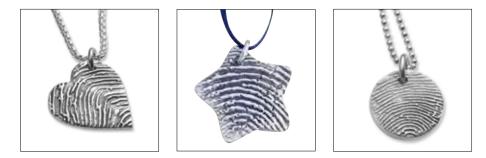

Textured Fingerprint Pendants Heart, Star, Circle. \$215

# **Original Fingerprint Pendants**

Oval, Tear Drop, Dog Tag. **\$215** 

Keep your loved ones close with our keepsake jewellery

a. Claddagh Celtic Cross Sterling Silver or Two Tone. \$326
b. Striped Cylinder with Crystal Stainless Steel. \$108
c. Companion Infinity Love Knot Sterling Silver or Gold-Plated. \$326
d. For Eternity Stainless Steel. \$69.95
e. Black Bullet Stainless Steel. \$79.95
f. Crying Heart Stainless Steel. \$69.95
g. Hidden Heart Stainless Steel. \$69.95
h. Gold Angel Stainless Steel. \$79.95
i. Small Silver Bullet Stainless Steel. \$69.95
j. Sabre Tooth Stainless Steel. \$79.95
k. Special Teddy Stainless Steel. \$79.95
l. Angela's Heart / Footprints Stainless Steel. \$99.95
\*Chain not included. Ask to see the full range of jewellery available.